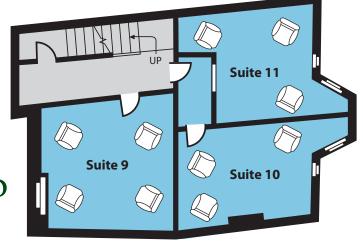

## 1A GOLDERS GREEN ROAD LONDON, NW11 8DY

- · VERY CLOSE TO GOLDERS GREEN TUBE
- · RECENTLY REFURBISHED
- · 24 HOUR ACCESS
- · LICENCE FEE INCLUDES RATES
- · FULLY FURNISHED
- · SECURITY ENTRY SYSTEM
- · DAILY CLEANING

# 1A GOLDERS GREEN ROAD LONDON, NW11 8DY