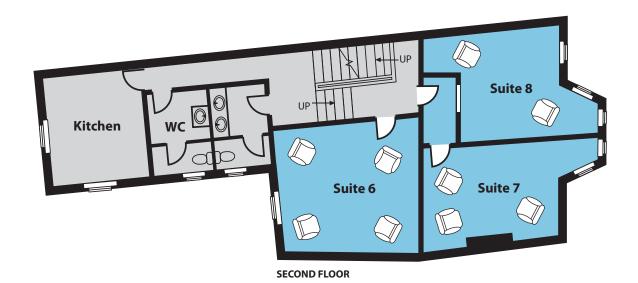

## 1A GOLDERS GREEN ROAD LONDON, NW11 8DY

- · VERY CLOSE TO GOLDERS GREEN TUBE
- · RECENTLY REFURBISHED
- · 24 HOUR ACCESS
- · LICENCE FEE INCLUDES RATES
- · FULLY FURNISHED
- · SECURITY ENTRY SYSTEM
- · DAILY CLEANING

# 1A GOLDERS GREEN ROAD LONDON, NW11 8DY